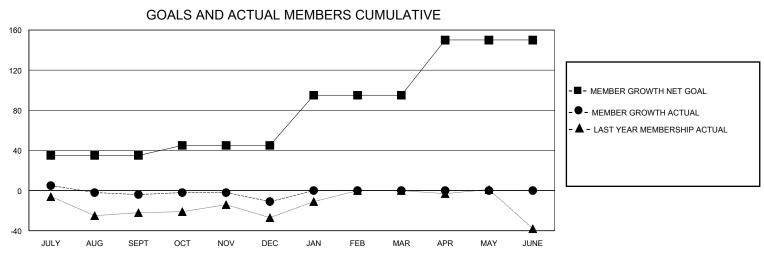

## District A 3

GMT: LOCATION ONTARIO GMT CA

| QUARTER GOAL ACTUAL MEMBERS                                                                                                                                                                                                                                                                                                                                                                                                                                                                                                                                                                                                                                                                                                                                                                                                                                                                                                                                                                                                                                                                                                                                                                                                                                                                                                                                                                                                                                                                                                                                                                                                                                                                                                                                                                                                                                                                                                                                                                                                                                                          | •             |               |             |               |                       |    |    | • • • • • • • • • • • • • • • • • • • •            |  |
|--------------------------------------------------------------------------------------------------------------------------------------------------------------------------------------------------------------------------------------------------------------------------------------------------------------------------------------------------------------------------------------------------------------------------------------------------------------------------------------------------------------------------------------------------------------------------------------------------------------------------------------------------------------------------------------------------------------------------------------------------------------------------------------------------------------------------------------------------------------------------------------------------------------------------------------------------------------------------------------------------------------------------------------------------------------------------------------------------------------------------------------------------------------------------------------------------------------------------------------------------------------------------------------------------------------------------------------------------------------------------------------------------------------------------------------------------------------------------------------------------------------------------------------------------------------------------------------------------------------------------------------------------------------------------------------------------------------------------------------------------------------------------------------------------------------------------------------------------------------------------------------------------------------------------------------------------------------------------------------------------------------------------------------------------------------------------------------|---------------|---------------|-------------|---------------|-----------------------|----|----|----------------------------------------------------|--|
| QUARTER         NEW CLUB GOAL         NEW CLUBS         DROPPED CLUBS           JULY/AUG/SEPT         0         0         0           JULY/AUG/SEPT         1         0         0           JAN/FEB/MAR         0         0         0           JAN/FEB/MAR         0         0         0           JAN/FEB/MAR         0         0         0           JAN/FEB/MAR         0         0         0                                                                                                                                                                                                                                                                                                                                                                                                                                                                                                                                                                                                                                                                                                                                                                                                                                                                                                                                                                                                                                                                                                                                                                                                                                                                                                                                                                                                                                                                                                                                                                                                                                                                                    |               | Club          | os          |               | Members               |    |    |                                                    |  |
| QUARTER         GOAL         MEMBERS (including to the control of the |               | RESULTS FOR   | R 2023-2024 |               | RESULTS FOR 2023-2024 |    |    |                                                    |  |
| OCT/NOV/DEC 1 0 0 OCT/NOV/DEC 10 45 45 JAN/FEB/MAR 0 0 0 JAN/FEB/MAR 50 0 0                                                                                                                                                                                                                                                                                                                                                                                                                                                                                                                                                                                                                                                                                                                                                                                                                                                                                                                                                                                                                                                                                                                                                                                                                                                                                                                                                                                                                                                                                                                                                                                                                                                                                                                                                                                                                                                                                                                                                                                                          | QUARTER       | NEW CLUB GOAL | NEW CLUBS   | DROPPED CLUBS | QUARTER MEME          |    |    | DROPPED<br>MEMBERS ACTUAL<br>(including transfers) |  |
| JAN/FEB/MAR 0 0 0 JAN/FEB/MAR 50 0 0                                                                                                                                                                                                                                                                                                                                                                                                                                                                                                                                                                                                                                                                                                                                                                                                                                                                                                                                                                                                                                                                                                                                                                                                                                                                                                                                                                                                                                                                                                                                                                                                                                                                                                                                                                                                                                                                                                                                                                                                                                                 | JULY/AUG/SEPT | 0             | 0           | 0             | JULY/AUG/SEPT         | 35 | 34 | 30                                                 |  |
|                                                                                                                                                                                                                                                                                                                                                                                                                                                                                                                                                                                                                                                                                                                                                                                                                                                                                                                                                                                                                                                                                                                                                                                                                                                                                                                                                                                                                                                                                                                                                                                                                                                                                                                                                                                                                                                                                                                                                                                                                                                                                      | OCT/NOV/DEC   | 1             | 0           | 0             | OCT/NOV/DEC           | 10 | 45 | 45                                                 |  |
| APR/MAY/JUNE         0         0         0         0         0         0         0         0         0         0         0         0         0         0         0         0         0         0         0         0         0         0         0         0         0         0         0         0         0         0         0         0         0         0         0         0         0         0         0         0         0         0         0         0         0         0         0         0         0         0         0         0         0         0         0         0         0         0         0         0         0         0         0         0         0         0         0         0         0         0         0         0         0         0         0         0         0         0         0         0         0         0         0         0         0         0         0         0         0         0         0         0         0         0         0         0         0         0         0         0         0         0         0         0         0 <t< td=""><td>JAN/FEB/MAR</td><td>0</td><td>0</td><td>0</td><td>JAN/FEB/MAR</td><td>50</td><td>0</td><td>0</td></t<>                                                                                                                                                                                                                                                                                                                                                                                                                                                                                                                                                                                                                                                                                                                                                                                                                                                          | JAN/FEB/MAR   | 0             | 0           | 0             | JAN/FEB/MAR           | 50 | 0  | 0                                                  |  |
|                                                                                                                                                                                                                                                                                                                                                                                                                                                                                                                                                                                                                                                                                                                                                                                                                                                                                                                                                                                                                                                                                                                                                                                                                                                                                                                                                                                                                                                                                                                                                                                                                                                                                                                                                                                                                                                                                                                                                                                                                                                                                      | APR/MAY/JUNE  | 0             | 0           | 0             | APR/MAY/JUNE          | 55 | 0  | 0                                                  |  |