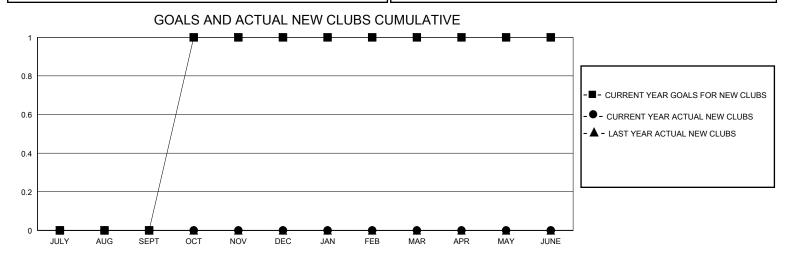

## District A 3

GMT: LOCATION ONTARIO GMT CA

| QUARTER GOAL ACTUAL MEMBERS                                                                                                                                                                                                                                                                                                                                                                                                                                                                                                                                                                                                                                                                                                                                                                                                                                                                                                                                                                                                                                                                                                                                                                                                                                                                                                                                                                                                                                                                                                                                                                                                                                                                                                                                                                                                                                                                                                                                                                                                                                                          | •             |               |             |               |                       |    |    | • • • • • • • • • • • • • • • • • • • •            |  |
|--------------------------------------------------------------------------------------------------------------------------------------------------------------------------------------------------------------------------------------------------------------------------------------------------------------------------------------------------------------------------------------------------------------------------------------------------------------------------------------------------------------------------------------------------------------------------------------------------------------------------------------------------------------------------------------------------------------------------------------------------------------------------------------------------------------------------------------------------------------------------------------------------------------------------------------------------------------------------------------------------------------------------------------------------------------------------------------------------------------------------------------------------------------------------------------------------------------------------------------------------------------------------------------------------------------------------------------------------------------------------------------------------------------------------------------------------------------------------------------------------------------------------------------------------------------------------------------------------------------------------------------------------------------------------------------------------------------------------------------------------------------------------------------------------------------------------------------------------------------------------------------------------------------------------------------------------------------------------------------------------------------------------------------------------------------------------------------|---------------|---------------|-------------|---------------|-----------------------|----|----|----------------------------------------------------|--|
| QUARTER         NEW CLUB GOAL         NEW CLUBS         DROPPED CLUBS           JULY/AUG/SEPT         0         0         0           JULY/AUG/SEPT         1         0         0           JAN/FEB/MAR         0         0         0           JAN/FEB/MAR         0         0         0           JAN/FEB/MAR         0         0         0           JAN/FEB/MAR         0         0         0                                                                                                                                                                                                                                                                                                                                                                                                                                                                                                                                                                                                                                                                                                                                                                                                                                                                                                                                                                                                                                                                                                                                                                                                                                                                                                                                                                                                                                                                                                                                                                                                                                                                                    |               | Club          | os          |               | Members               |    |    |                                                    |  |
| QUARTER         GOAL         MEMBERS (including to the control of the |               | RESULTS FOR   | R 2023-2024 |               | RESULTS FOR 2023-2024 |    |    |                                                    |  |
| OCT/NOV/DEC 1 0 0 OCT/NOV/DEC 10 45 45 JAN/FEB/MAR 0 0 0 JAN/FEB/MAR 50 0 0                                                                                                                                                                                                                                                                                                                                                                                                                                                                                                                                                                                                                                                                                                                                                                                                                                                                                                                                                                                                                                                                                                                                                                                                                                                                                                                                                                                                                                                                                                                                                                                                                                                                                                                                                                                                                                                                                                                                                                                                          | QUARTER       | NEW CLUB GOAL | NEW CLUBS   | DROPPED CLUBS | QUARTER MEME          |    |    | DROPPED<br>MEMBERS ACTUAL<br>(including transfers) |  |
| JAN/FEB/MAR 0 0 0 JAN/FEB/MAR 50 0 0                                                                                                                                                                                                                                                                                                                                                                                                                                                                                                                                                                                                                                                                                                                                                                                                                                                                                                                                                                                                                                                                                                                                                                                                                                                                                                                                                                                                                                                                                                                                                                                                                                                                                                                                                                                                                                                                                                                                                                                                                                                 | JULY/AUG/SEPT | 0             | 0           | 0             | JULY/AUG/SEPT         | 35 | 34 | 30                                                 |  |
|                                                                                                                                                                                                                                                                                                                                                                                                                                                                                                                                                                                                                                                                                                                                                                                                                                                                                                                                                                                                                                                                                                                                                                                                                                                                                                                                                                                                                                                                                                                                                                                                                                                                                                                                                                                                                                                                                                                                                                                                                                                                                      | OCT/NOV/DEC   | 1             | 0           | 0             | OCT/NOV/DEC           | 10 | 45 | 45                                                 |  |
| APR/MAY/JUNE         0         0         0         0         0         0         0         0         0         0         0         0         0         0         0         0         0         0         0         0         0         0         0         0         0         0         0         0         0         0         0         0         0         0         0         0         0         0         0         0         0         0         0         0         0         0         0         0         0         0         0         0         0         0         0         0         0         0         0         0         0         0         0         0         0         0         0         0         0         0         0         0         0         0         0         0         0         0         0         0         0         0         0         0         0         0         0         0         0         0         0         0         0         0         0         0         0         0         0         0         0         0         0         0         0 <t< td=""><td>JAN/FEB/MAR</td><td>0</td><td>0</td><td>0</td><td>JAN/FEB/MAR</td><td>50</td><td>0</td><td>0</td></t<>                                                                                                                                                                                                                                                                                                                                                                                                                                                                                                                                                                                                                                                                                                                                                                                                                                                          | JAN/FEB/MAR   | 0             | 0           | 0             | JAN/FEB/MAR           | 50 | 0  | 0                                                  |  |
|                                                                                                                                                                                                                                                                                                                                                                                                                                                                                                                                                                                                                                                                                                                                                                                                                                                                                                                                                                                                                                                                                                                                                                                                                                                                                                                                                                                                                                                                                                                                                                                                                                                                                                                                                                                                                                                                                                                                                                                                                                                                                      | APR/MAY/JUNE  | 0             | 0           | 0             | APR/MAY/JUNE          | 55 | 0  | 0                                                  |  |